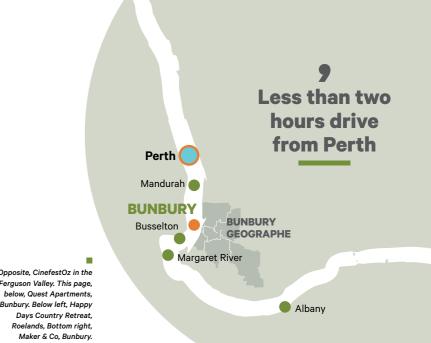

# **TOP 12 REASONS** TO FIND YOURSELF IN BUNBURY GEOGRAPHE FOR YOUR NEXT BUSINESS EVENT

Perfectly Placed and Accessible
Planners looking for a conveniently
located destination in Australia's
south west will love #BunGeo. Situated
less than two hours from Perth by road, the
Bunbury Geographe region is the closest
south west region to Western Australia's
capital city. Perth.

It is one of only two regional cities in Western Australia connected to Perth by train with twice daily services. The Bunbury Regional Airport boasts charter flight services and only 40 minutes' drive is the new Busselton-Margaret River Airport, (post COVID) connected to Melbourne direct via Jetstar.

#### **BY ROAD**

In under two hours, drive from the city of Perth to Bunbury via the Kwinana Freeway and Forrest Highway. Bunbury Geographe can also be accessed via the South Western Highway, a more scenic route which will take drivers through many small towns including Pinjarra, Waroona and into the region at Harvey.