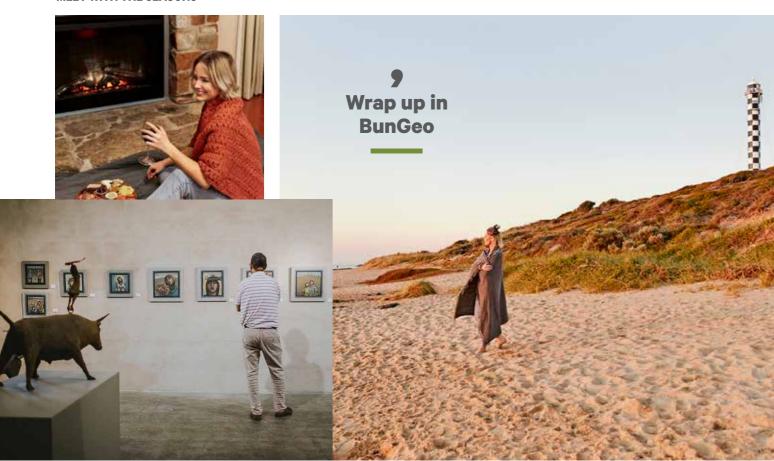

#### **AUTUMN AND WINTER IN BUNGEO**

The leaves are changing colour, the arts and wine scene is warming up, and autumn delicacies are popping up on menus. Here's our guide to help you prepare for your autumn-winter meeting in BunGeo.

## Are there specific meetings venues that shine best in autumn and winter?

Most of BunGeo's venues are suitable for year-round enjoyment. BREC's exemplary indoor meeting and conferencing facilities are perfect for the rainy months. If you love a large cosy stone wood fire, you can't go past Evedon Lakeside Retreat's