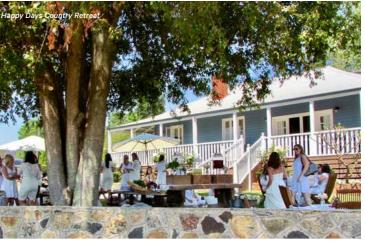

Evedon Lakeside Retreat: Overlooking a beautiful lake surrounded by jarrah forest, Evedon offers a meeting room for up to 50 people and a function centre for up to 90. There space for break-out groups and team building activities, from a large grassed area and a dam with kayaks, to scenic bush walking tracks throughout the property.