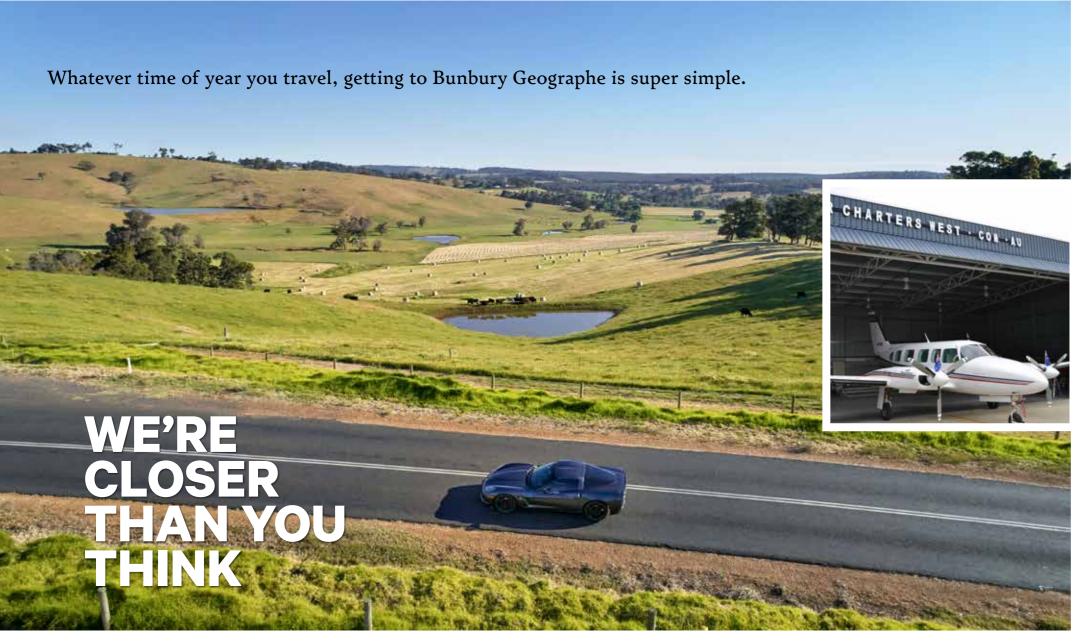

#### **GETTING HERE**

We're closer than you think - and well-connected to Perth and beyond via road, train and air.

**AUSTRALIND TRAIN:** An investment in a Rail Futures Fund of \$32million to deliver a revitalised Perth to Bunbury, Australind rail service.

| **BUNGEO** | business events guide 2020

Below left, Air Charters West, Bunbury; below, TransWA Australind train; below right, Famous Sharron with Bunbury xecutive Car Services

Regular domestic and international flights service Perth Airport – an easy 1 hour 45 minutes drive to Harvey and Bunbury with car hire, bus transit and other modes of transportation available to those arriving. For more information about transportation from the International and Domestic Terminals, visit Perth Airport.

Busselton-Margaret River Regional Airport, which offers direct flights from Melbourne (pre-CoVID), is only a 40-minute drive from Bunbury and 20 minutes from Capel.

There are also charter flights available to Bunbury's airfield, including pickups from the Perth International and Domestic Terminals. See Bunbury Aero Club.