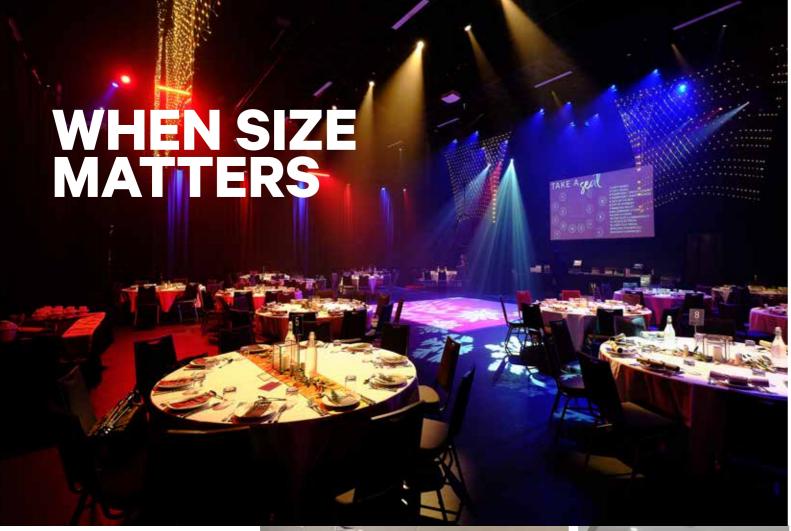

#### **64 WHEN SIZE MATTERS**

BREC is the place to go if you've got a crowd to host but there are plenty of other medium to large venues which will also fit the bill.

#### **Bunbury Regional Entertainment Centre:**

BREC is Bunbury's largest conference venue with thousands of square feet. of event space and breakout spaces, overlooking the Leschenault Inlet.