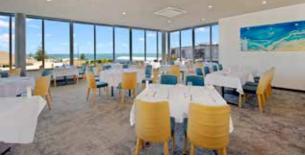

#### **VENUES WITH ACCOMMODATION**

Quality Hotel Lighthouse: Overlooking the Indian Ocean and walking distance the Bunbury's CBD, Hotel Lighthouse has 71 hotel rooms, executive spa suites, restaurant and bar, eight function areas including a Grand Ballroom catering for 320. Guests will enjoy the indoor heated pool, spa, sauna and games room.

**Best Western Plus Hotel Lord Forrest:** Located within the CBD but only a few minutes walk to the beach and inlet, Hotel Lord Forest offers a wide array of rooms ranging from standard rooms, deluxe rooms, superior rooms with ocean view, and studio suites. Host an event in the Restaurant and Bar or one of their function facilities including the sub-dividable Grand Ballroom with 300 capacity. The Symmons rooms has a private court yard and the Boardroom is perfect for the more intimate meetings