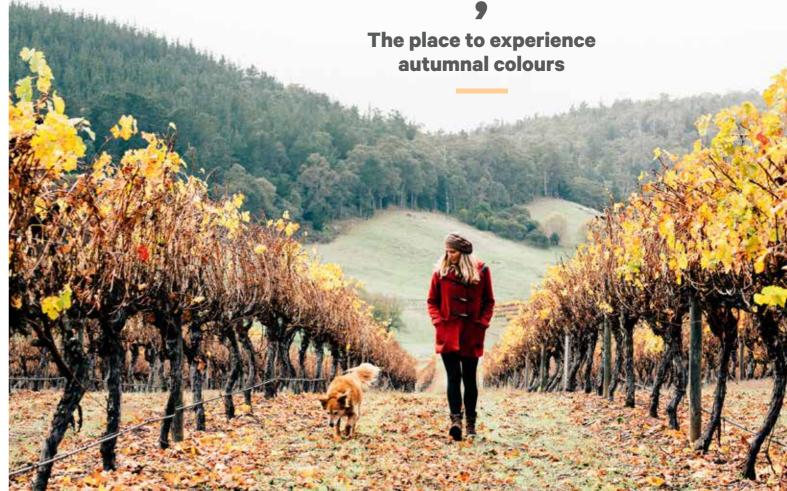

#### **AUTUMN AND WINTER IN BUNGEO**

The leaves are changing colour, the arts and wine scene is warming up, and autumn delicacies are popping up on menus. Here's our guide to help you prepare for your autumn-winter meeting in BunGeo.

#### What's the weather like?

Beach days are still possible in autumn, with the potential for stunning, warm days up until May. June, July and August are the region's coolest months. Bunbury's oceanside location assures temperatures remain mild. As you climb up the range and head to places like Collie and Balingup temperatures drop. But still expect stunning misty mornings.

# Suggestions for post-meeting autumn and winter activities?

Our hinterland is at its picture-perfect best in autumn and winter. Autumn leaves and tinges of orange and gold transform into miles of rolling green hills and valleys. Take a tour through the Geographe wine region and seek out our winter-warming alternative red wines. In Bunbury, hire a bike from Melo Velo and join a BRAG Street Art Tour which will wind you through the back ways and alleys of this art-loving city.