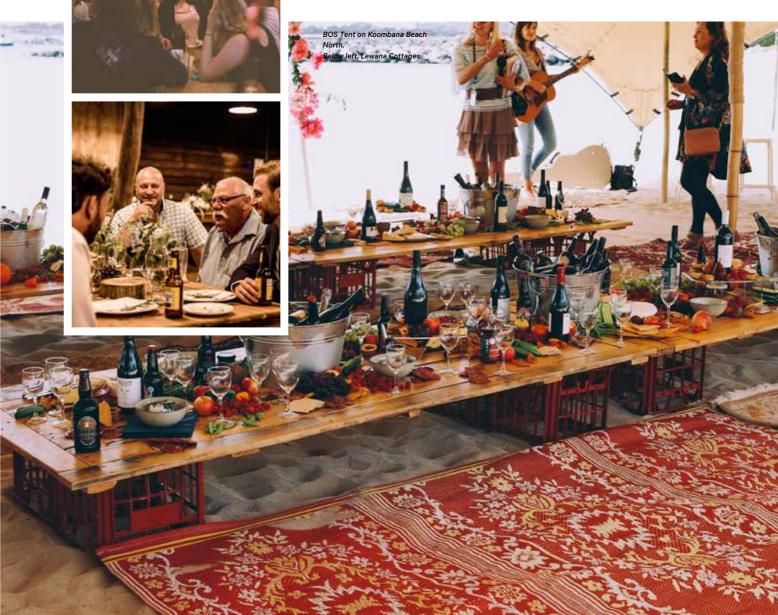

## FABULOUS FINDS - to incorporate into vour business event

**Dolphin Sunset:** Watch the sunset over Koombana Bay at a cocktail function at the Dolphin Discovery Centre followed by at Beach BBQ.

Under The Stars: Host an evening under

the stars in the Guppy Park or on the beach at the sheltered Koombana Bay North, with a produce-driven dinner from Market Eating House and BOS Tents and Events. Balancing Act: (post COVID) Get outdoors and learn something awesome - team-up for a 30-minute Beam e-scooter adventure along Bunbury's waterfront and CBD. It's the only place you can e-scooter in WA. Gin Time: Take a tour through the vats of Cuprum Distillery then cosy up on a leather sofa for relaxed conversation and gin tasting Par for the Course: Tee off at the Mercure Sanctuary Golf Resort and finish with a marquee function on the green overlooking their lake or within one of their conference centres. It's just one of a three international standard courses in BunGeo.