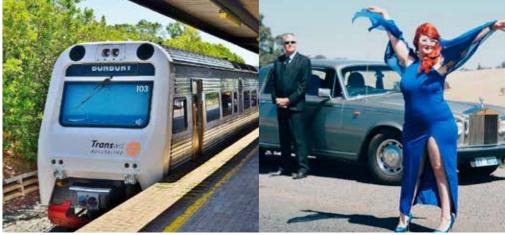

**AUSTRALIND TRAIN:** An investment in a Rail Futures Fund of \$32million to deliver a revitalised Perth to Bunbury, Australind rail service.

| **BUNGEO** | business events guide 2020

Below left, Air Charters West, Bunbury; below, TransWA Australind train; below right, Famous Sharron with Bunbury xecutive Car Services

#### **BY RAIL**

Settle into a relaxing train ride - regular TransWA train services connect Perth and Bunbury. Talk with us about partnering with TransWA to get your event on track. The Australind train departs from the Perth Railway station to Bunbury twice daily. The train takes approximately two hours and 30 minutes, making stops along the way at a number of towns situated along the South Western Highway, including Yarloop, Cookernup, Harvey and Brunswick Junction. For booking of tickets and current timetables for the Australind train, visit the Bunbury Visitor Centre or log onto TransWa.