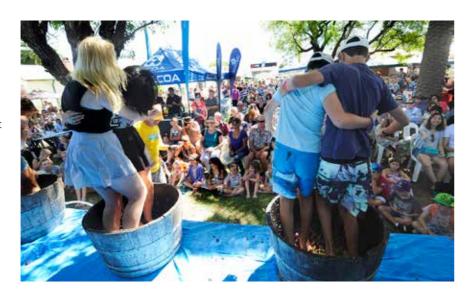

# Are there any local festivals in autumn and winter?

Yes! Festivals that celebrate autumn produce are commonplace, and a perfect way to rub elbows with locals while getting to know the distinctive personalities of BunGeo's diverse regions. Seek out apples galore at the Donnybrook Apple Festival, stomp grapes at the Harvey Harvest Festival or take a paddock-to-plate tour at Balingup's Small Farm Field Day.