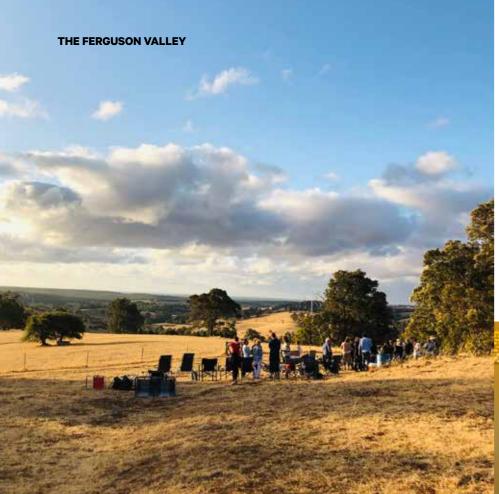

# THE FERGUSON VALLEY

he Ferguson Valley produces some of Australia's best alternative wine varieties intermingled with postcardworthy views over the lower coastal plains to the Indian Ocean.

An influx of tree-changers has helped transform this region from agricultural towns into a hot spot for wine producers, artists, musicians and small creative businesses. Dairy farming is still prominent, but lifestylers have moved in for the bucolic

simplicity of country life and, as you move up the mountain to the Ferguson Valley, the land is peppered with vines, wineries, and the odd craft brewery too.

Eating and drinking isn't all that there is to do here – a large section of the region is covered in dense, ruggedly beautiful jarrah forest and includes part of the very popular Wellington National Park. The area also packs a mighty punch in the festival and event stakes, with the likes of the Dardanup

Art Spectacular and Trail, Dardanup Bull & Barrel, St Aidan's Shakespeare Among the Vines, and Ferguson Valley Open Gardens, pulling in crowds of thousands annually.

The region also includes the suburb of Eaton, located on the beautiful Collie River.