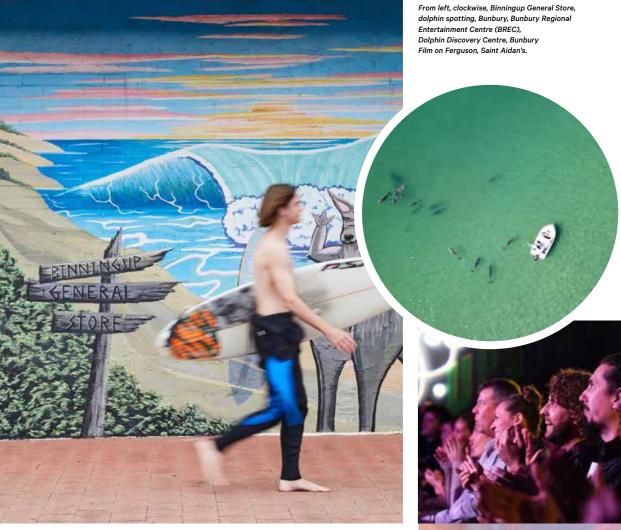

#### Are there any local festivals in summer?

Yes! Festivals are rampant, and a perfect way to rub elbows with locals while absorbing the distinctive personalities of BunGeo's diverse regions. Attend WA's largest country music festival at Boyup Brook, watch international pole vaulters hit Bunbury's Victoria Street (literally), see a film under the stars surrounded by vines at Film on Ferguson, laugh out loud at the Bunbury Fringe Festival, or be entertained at the BREC International Film Festival.

#### Are there specific meetings venues that shine best in spring and summer?

Most of Bunbury Geographe's meetings venues are suitable for year-round conferences, but several show off stellar assets in summer. The Dolphin Discovery Centre is a prime example with intimate meeting spaces overlooking Koombana Bay.

#### What about arts and culture?

Find a fabulous autumn art trail which celebrates both established and emerging artists from our region. The art trail season kicks off with Bunbury's Tree Street Art Safari followed by the Dardanup Art Spectacular, Balingup Art and Craft Fair, and the Capel Makers Trail. In wintertime, head indoors and expand your culture know-how at Bunbury Regional Art Gallery or the small but divine Collie Art Gallery. Your culture must-do winter event is the world famous CinefestOz Festival, where visitors, actors, filmmakers and film-lovers converge to enjoy premiere movie events, cosy Side Bar events with food and wine, In Conversation lunches overlooking vineyards, general screenings, family activities and free community events over five days in August.