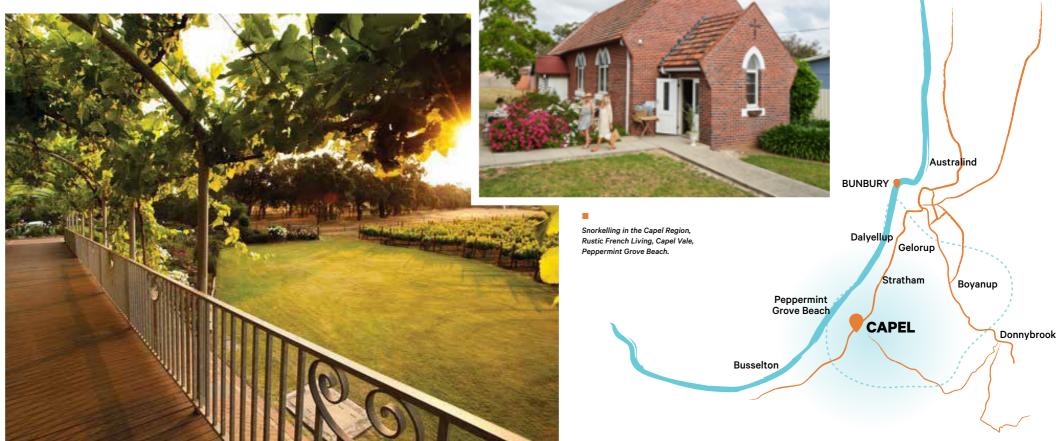

#### **54 THE CAPEL REGION**

Step back in time and explore the last remaining tuart forest, 78 beautiful seaside spots and quirky townships.