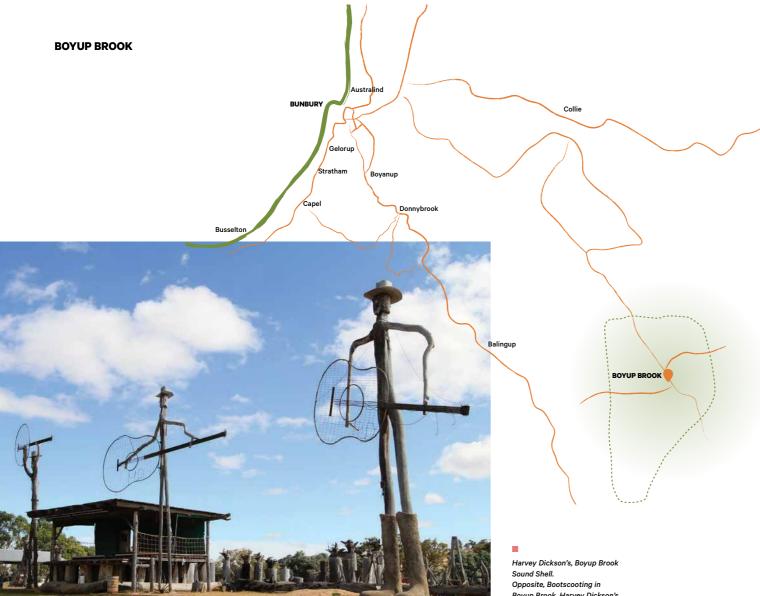

#### **58 BOYUP BROOK**

The home of one of the state's biggest country music festivals, Boyup Brook is brimming with creativity and a warm 79 FIND HELP welcome is guaranteed.