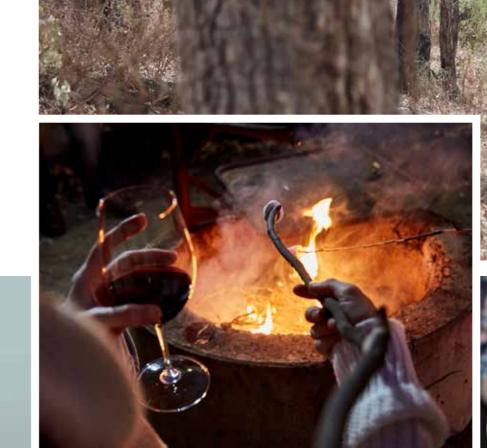

#### Suggestions for post-meeting autumn and winter activities?

Our hinterland is at its picture-perfect best in autumn and winter. Autumn leaves and tinges of orange and gold transform into miles of rolling green hills and valleys. Take a tour through the Geographe wine region and seek out our winter-warming alternative red wines. In Bunbury, hire a bike from Melo Velo and join a BRAG Street Art Tour which will wind you through the back ways and alleys of this art-loving city.

function room. Finish the day toasting marshmallows on their outdoor fire-pit.

#### Are there group dining venues better suited to autumn and winter?

In our hills and valleys, warm up by the fire at a traditional pub or winery restaurant. We also suggest you seek out an Aussie pie from one of our award winning bakeries or Balingup's The Mushroom at No 61. Devour Bunbury's array of winter producedriven Feed Me menus at venues such as