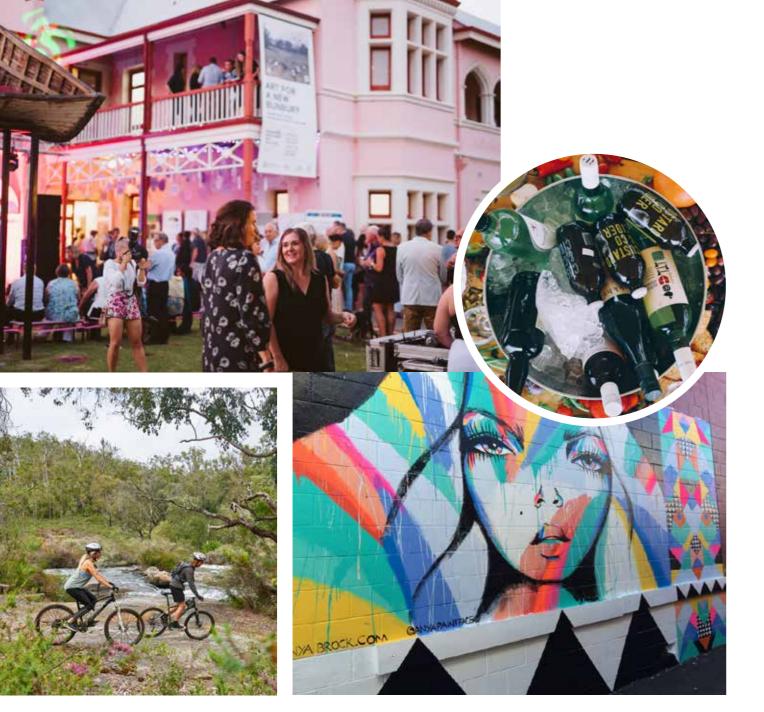

#### What about arts and culture?

Find a fabulous autumn art trail which celebrates both established and emerging artists from our region. The art trail season kicks off with Bunbury's Tree Street Art Safari followed by the Dardanup Art Spectacular, Balingup Art and Craft Fair, and the Capel Makers Trail. In wintertime, head indoors and expand your culture know-how at Bunbury Regional Art Gallery or the small but divine Collie Art Gallery. Your culture must-do winter event is the world famous CinefestOz Festival, where visitors, actors, filmmakers and film-lovers converge to enjoy premiere movie events, cosy Side Bar events with food and wine, In Conversation lunches overlooking vineyards, general screenings, family activities and free community events over five days in August.

Opposite page, Gourmet picnic in front of a roaring open fire, Evedon Lakeside Retreat, Linda Skrolys, Dardanup Art Spectacular, Harvey Harvest Festival.
This page, Warandi Boodja, Bunbury, misty mornings, Balingup, Donnybrook Apple Festival, and stars at CinefestOz.

Bike Plus Art: Tour Bunbury's famous street and public art - it's the largest collection in regional Australia. Take a self-guided walk or hire bikes from Melo

Velo and join a BRAG public art bike tour. Encounters Curated Art Tours also offer unique cultural experiences - join a local artist for the day, visit practising artists in their studio, see street art, view an exhibition at BRAG, and more. Tour includes chauffeur, welcome pack, morning tea at a chic cafe, gourmet lunch, local wine and