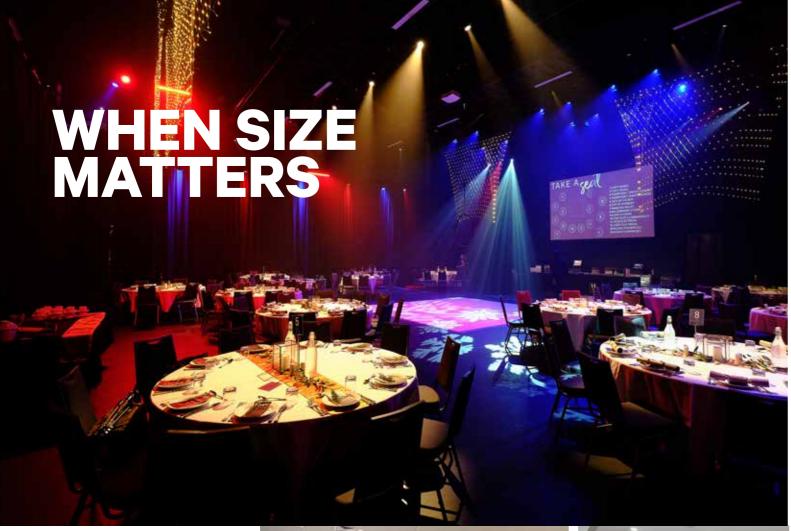

#### **64 WHEN SIZE MATTERS**

BREC is the place to go if you've got a crowd to host but there are plenty of other medium to large venues which will also fit the bill.

An exceptional venue catering up to 850 delegates, the Bunbury Regional Entertainment Centre (BREC), is in the heart of the CBD with easy access to amazing restaurants, shops and cultural activities. Best of all, it's just steps away from the Leschenault Inlet and Koombana Bay.

#### **Bunbury Regional Entertainment Centre:**

BREC is Bunbury's largest conference venue with thousands of square feet. of event space and breakout spaces, overlooking the Leschenault Inlet.