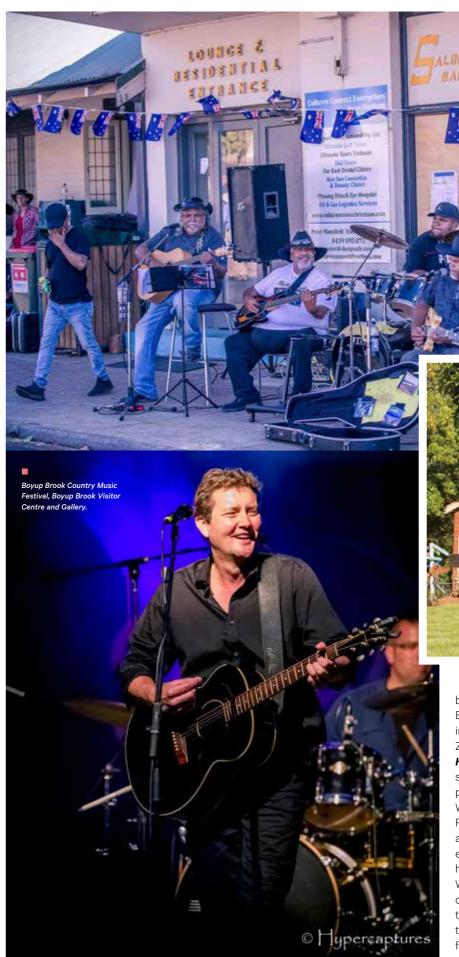

#### Are there any local festivals in summer?

Yes! Festivals are rampant, and a perfect way to rub elbows with locals while absorbing the distinctive personalities of BunGeo's diverse regions. Attend WA's largest country music festival at Boyup Brook, watch international pole vaulters hit Bunbury's Victoria Street (literally), see a film under the stars surrounded by vines at Film on Ferguson, laugh out loud at the Bunbury Fringe Festival, or be entertained at the BREC International Film Festival.