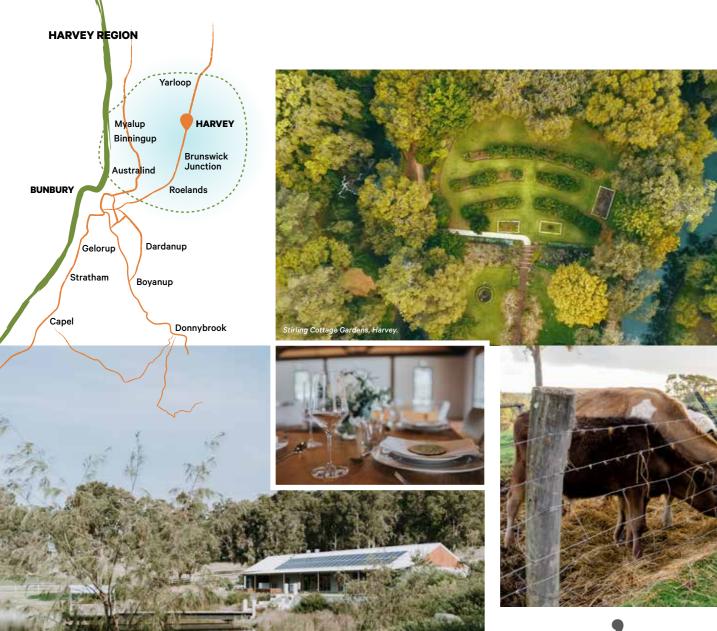

#### **40 THE HARVEY REGION**

Fall in love with this stunning slice of the BunGeo, from the foothills of the Darling Range, enviable beaches of Myalup and Binningup to the estuary foreshore of Australind. Get on the road to experience it all and bring an empty stomach.