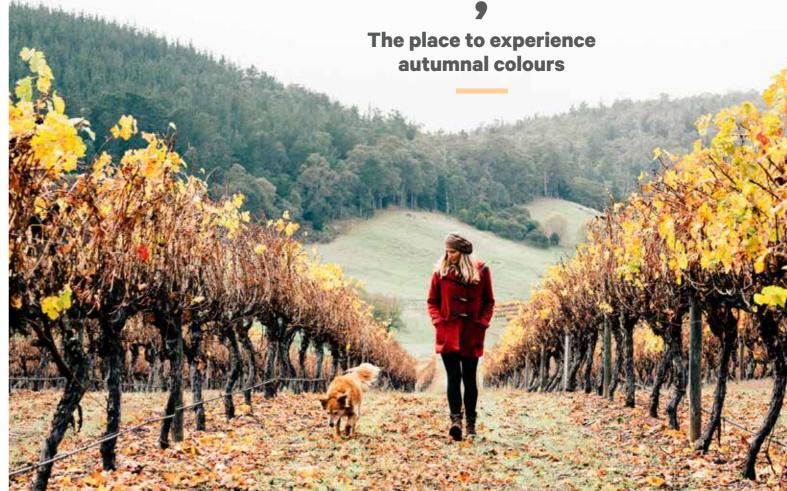

#### **AUTUMN AND WINTER IN BUNGEO**

The leaves are changing colour, the arts and wine scene is warming up, and autumn delicacies are popping up on menus. Here's our guide to help you prepare for your autumn-winter meeting in BunGeo.

#### Suggestions for post-meeting autumn and winter activities?

Our hinterland is at its picture-perfect best in autumn and winter. Autumn leaves and tinges of orange and gold transform into miles of rolling green hills and valleys. Take a tour through the Geographe wine region and seek out our winter-warming alternative red wines. In Bunbury, hire a bike from Melo Velo and join a BRAG Street Art Tour which will wind you through the back ways and alleys of this art-loving city.