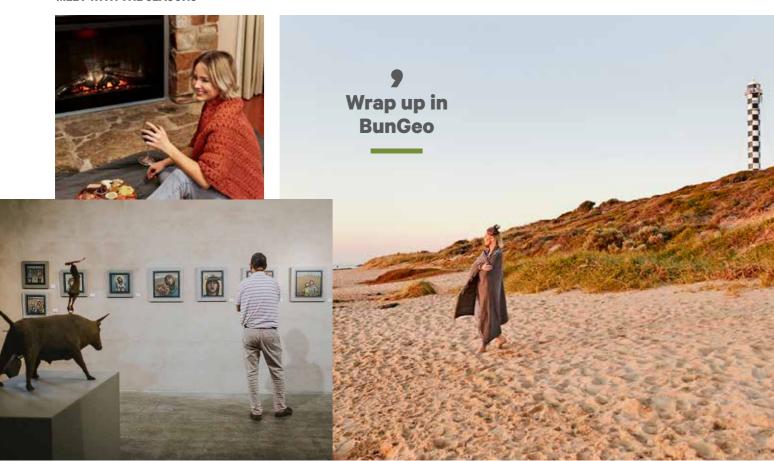

#### **AUTUMN AND WINTER IN BUNGEO**

The leaves are changing colour, the arts and wine scene is warming up, and autumn delicacies are popping up on menus. Here's our guide to help you prepare for your autumn-winter meeting in BunGeo.

#### Suggestions for post-meeting autumn and winter activities?

Our hinterland is at its picture-perfect best in autumn and winter. Autumn leaves and tinges of orange and gold transform into miles of rolling green hills and valleys. Take a tour through the Geographe wine region and seek out our winter-warming alternative red wines. In Bunbury, hire a bike from Melo Velo and join a BRAG Street Art Tour which will wind you through the back ways and alleys of this art-loving city.

#### What about arts and culture?

Find a fabulous autumn art trail which celebrates both established and emerging artists from our region. The art trail season kicks off with Bunbury's Tree Street Art Safari followed by the Dardanup Art Spectacular, Balingup Art and Craft Fair, and the Capel Makers Trail. In wintertime, head indoors and expand your culture know-how at Bunbury Regional Art Gallery or the small but divine Collie Art Gallery. Your culture must-do winter event is the world famous CinefestOz Festival, where visitors, actors, filmmakers and film-lovers converge to enjoy premiere movie events, cosy Side Bar events with food and wine, In Conversation lunches overlooking vineyards, general screenings, family activities and free community events over five days in August.