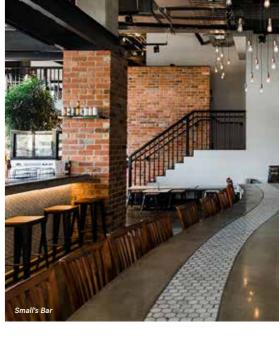

Wellington Forest Cottages: Where else can you offer a bushwalk before breakfast, afternoon tea with gnomes or stage an evening function against a spectacular bush backdrop? Wellington Forest Cottages offer cosy, rustic facility which can accommodate up to 50 people inside or 80 outside for a sit-down event. Smalls Bar: Hidden in Eaton is one of the region's best produce-driven bars. The Mezzanine (60 people capacity) is an exclusive space with bi-fold doors that lead to a balcony. The Alfresco area (50 people capacity) is perfect for a summer evening with a walk-up bar, wine barrel tables and high tables and stools.