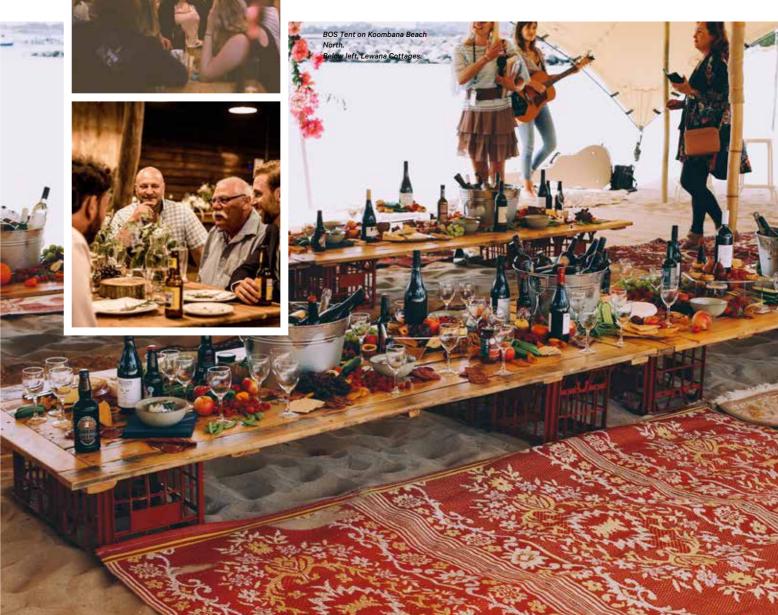

the stars in the Guppy Park or on the beach at the sheltered Koombana Bay North, with a produce-driven dinner from Market Eating House and BOS Tents and Events. Balancing Act: (post COVID) Get outdoors and learn something awesome - team-up for a 30-minute Beam e-scooter adventure along Bunbury's waterfront and CBD. It's the only place you can e-scooter in WA. Gin Time: Take a tour through the vats of Cuprum Distillery then cosy up on a leather sofa for relaxed conversation and gin tasting Par for the Course: Tee off at the Mercure Sanctuary Golf Resort and finish with a marquee function on the green overlooking their lake or within one of their conference centres. It's just one of a three international standard courses in BunGeo.