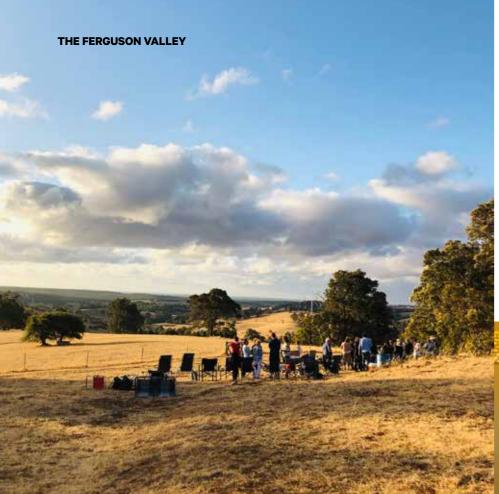

#### THE FERGUSON VALLEY

he Ferguson Valley produces some of Australia's best alternative wine varieties intermingled with postcardworthy views over the lower coastal plains to the Indian Ocean.

An influx of tree-changers has helped transform this region from agricultural towns into a hot spot for wine producers, artists, musicians and small creative businesses. Dairy farming is still prominent, but lifestylers have moved in for the bucolic

simplicity of country life and, as you move up the mountain to the Ferguson Valley, the land is peppered with vines, wineries, and the odd craft brewery too.

Eating and drinking isn't all that there is to do here – a large section of the region is covered in dense, ruggedly beautiful jarrah forest and includes part of the very popular Wellington National Park. The area also packs a mighty punch in the festival and event stakes, with the likes of the Dardanup

Art Spectacular and Trail, Dardanup Bull & Barrel, St Aidan's Shakespeare Among the Vines, and Ferguson Valley Open Gardens, pulling in crowds of thousands annually.

The region also includes the suburb of Eaton, located on the beautiful Collie River.