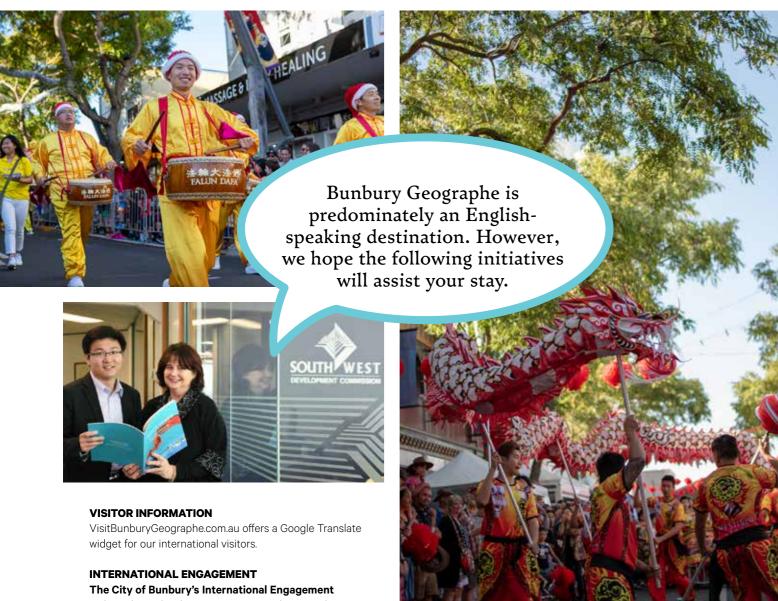

#### **WE SPEAK YOUR LANGUAGE**

Unit works to development international partnership, in particular, those with the city's sister cities which include:

- · Setagaya, Japan;
- Jiaxing, China; and
- · Nha Trang, Vietnam.

#### The Bunbury-Jiaxing Business Development Office is

also based in the city. The office is able to provide: • Business knowledge and awareness guidance;

- · A soft landing pad for business entry;
- · Facilitated traditional and e-commerce links with
- · Member discount at business office events;
- · Membership listing on our dedicated bilingual website;
- Liaison with government departments and business organisations both in China and Western Australia;
- · Consultation and advice on business visits;
- · Priority access to the annual visit to the Canton Fair and Jiaxing;
- Translation services
- Cultural awareness guidance.