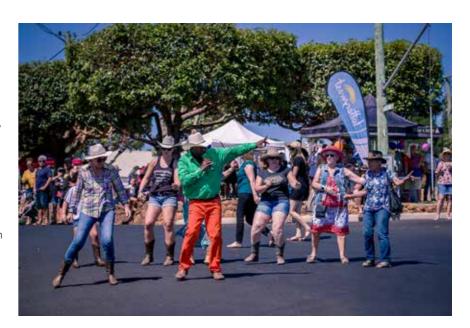

#### Are there any local festivals in summer?

Yes! Festivals are rampant, and a perfect way to rub elbows with locals while absorbing the distinctive personalities of BunGeo's diverse regions. Attend WA's largest country music festival at Boyup Brook, watch international pole vaulters hit Bunbury's Victoria Street (literally), see a film under the stars surrounded by vines at Film on Ferguson, laugh out loud at the Bunbury Fringe Festival, or be entertained at the BREC International Film Festival.