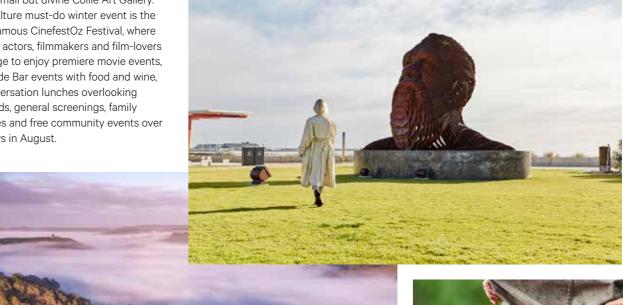

#### What about arts and culture?

Find a fabulous autumn art trail which celebrates both established and emerging artists from our region. The art trail season kicks off with Bunbury's Tree Street Art Safari followed by the Dardanup Art Spectacular, Balingup Art and Craft Fair, and the Capel Makers Trail. In wintertime, head indoors and expand your culture know-how at Bunbury Regional Art Gallery or the small but divine Collie Art Gallery. Your culture must-do winter event is the world famous CinefestOz Festival, where visitors, actors, filmmakers and film-lovers converge to enjoy premiere movie events, cosy Side Bar events with food and wine, In Conversation lunches overlooking vineyards, general screenings, family activities and free community events over five days in August.