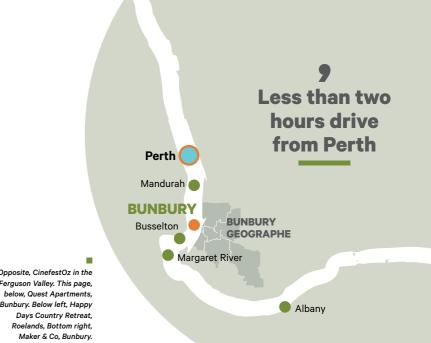

# **TOP 12 REASONS** TO FIND YOURSELF IN BUNBURY GEOGRAPHE FOR YOUR NEXT BUSINESS EVENT

Perfectly Placed and Accessible
Planners looking for a conveniently
located destination in Australia's
south west will love #BunGeo. Situated
less than two hours from Perth by road, the
Bunbury Geographe region is the closest
south west region to Western Australia's
capital city. Perth.

It is one of only two regional cities in Western Australia connected to Perth by train with twice daily services. The Bunbury Regional Airport boasts charter flight services and only 40 minutes' drive is the new Busselton-Margaret River Airport, (post COVID) connected to Melbourne direct via Jetstar.

#### **BY ROAD**

In under two hours, drive from the city of Perth to Bunbury via the Kwinana Freeway and Forrest Highway. Bunbury Geographe can also be accessed via the South Western Highway, a more scenic route which will take drivers through many small towns including Pinjarra, Waroona and into the region at Harvey.

#### **BY RAIL**

Settle into a relaxing train ride - regular TransWA train services connect Perth and Bunbury. Talk with us about partnering with TransWA to get your event on track. The Australind train departs from the Perth Railway station to Bunbury twice daily. The train takes approximately two hours and 30 minutes, making stops along the way at a number of towns situated along the South Western Highway, including Yarloop, Cookernup, Harvey and Brunswick Junction. For booking of tickets and current timetables for the Australind train, visit the Bunbury Visitor Centre or log onto TransWa.