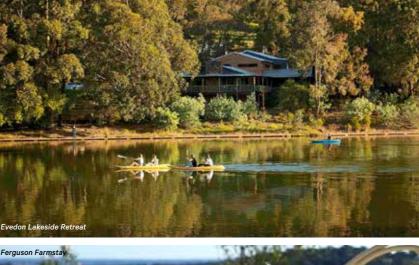

Evedon Lakeside Retreat: Overlooking a beautiful lake surrounded by jarrah forest, Evedon offers a meeting room for up to 50 people and a function centre for up to 90. There space for break-out groups and team building activities, from a large grassed area and a dam with kayaks, to scenic bush walking tracks throughout the property.