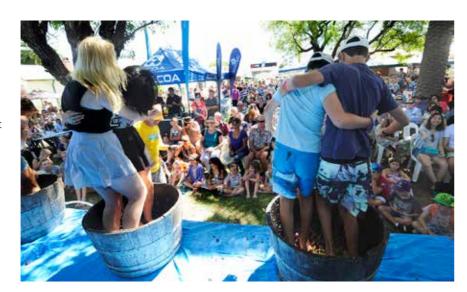

#### Are there any local festivals in autumn and winter?

Yes! Festivals that celebrate autumn produce are commonplace, and a perfect way to rub elbows with locals while getting to know the distinctive personalities of BunGeo's diverse regions. Seek out apples galore at the Donnybrook Apple Festival, stomp grapes at the Harvey Harvest Festival or take a paddock-to-plate tour at Balingup's Small Farm Field Day.