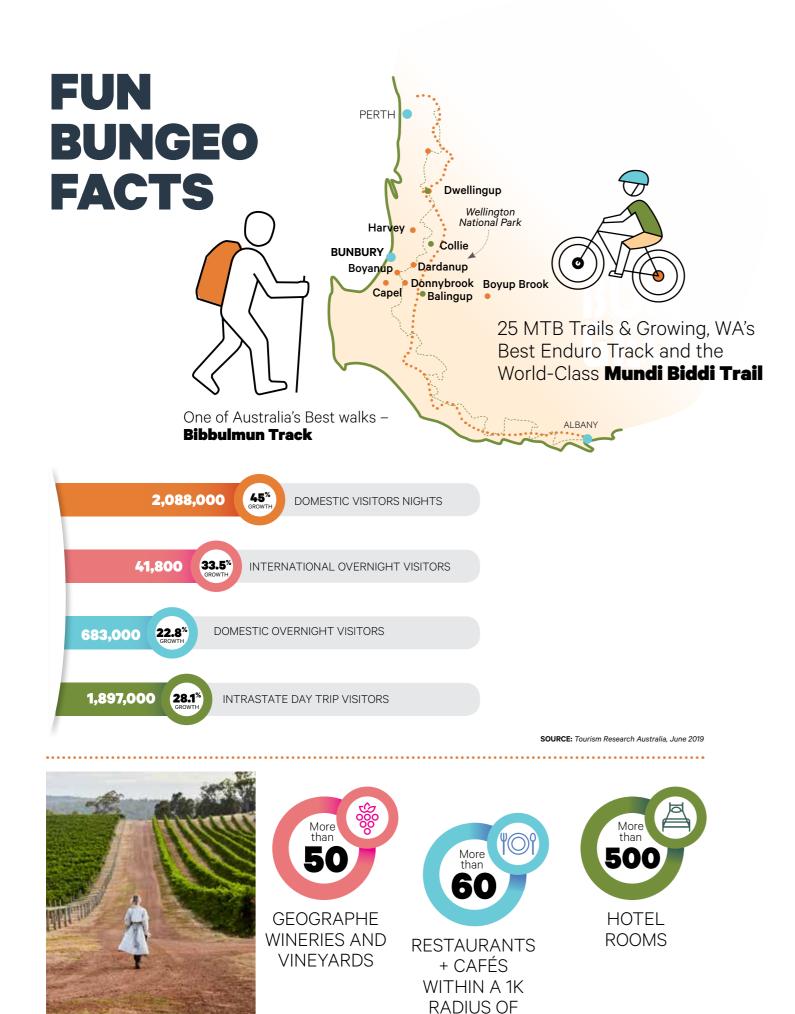

### Top, clockwise, Bunbury Regional Art Gallery (BRAG), Geographe wine and cider, Anya Brock Street Art, Bunbury, MTB riding, Wellington National Park.

evolving, with new accommodation and tourism providers opening every year.