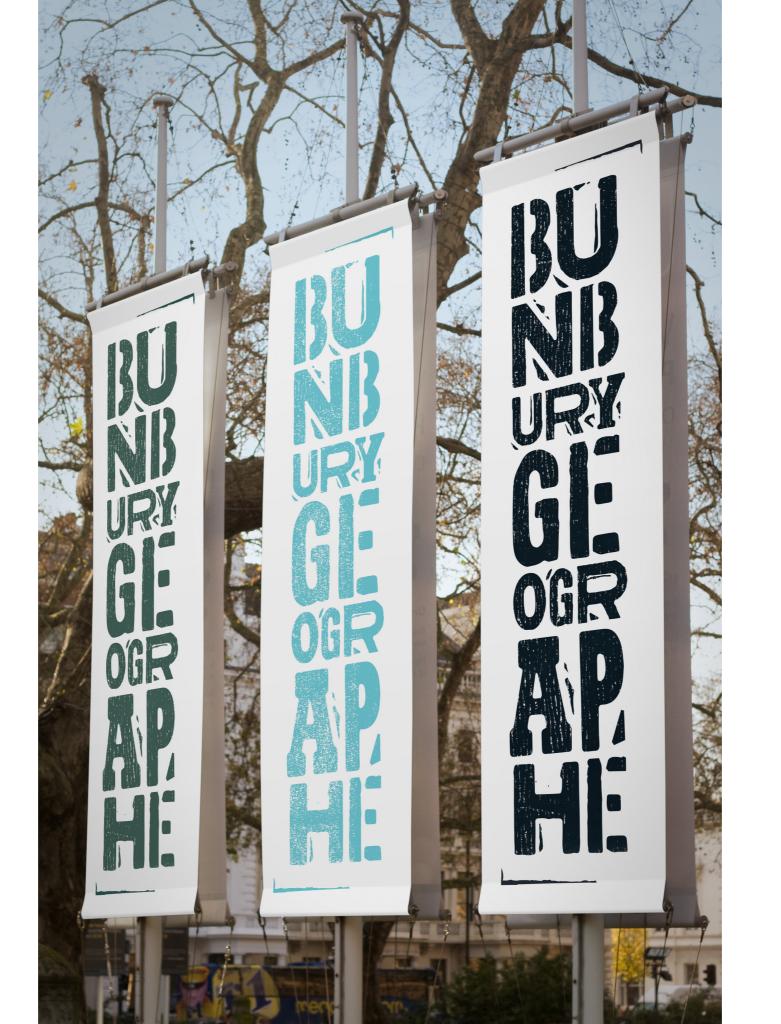

## **CREATIVE CONCEPT**

Built from lost letterforms, graphics and visual signage found throughout the vast geographical region, this creative concept utilises typography to create a unique identity for this emerging regional tourism brand.

The lost and found concept effectively captures the diversity of the area, accurately represents the characterful people and places, and is authentic by way of being.

## **BUNBURY GEOGRAPHE**

# BUNISURA: GEOGRAPHE