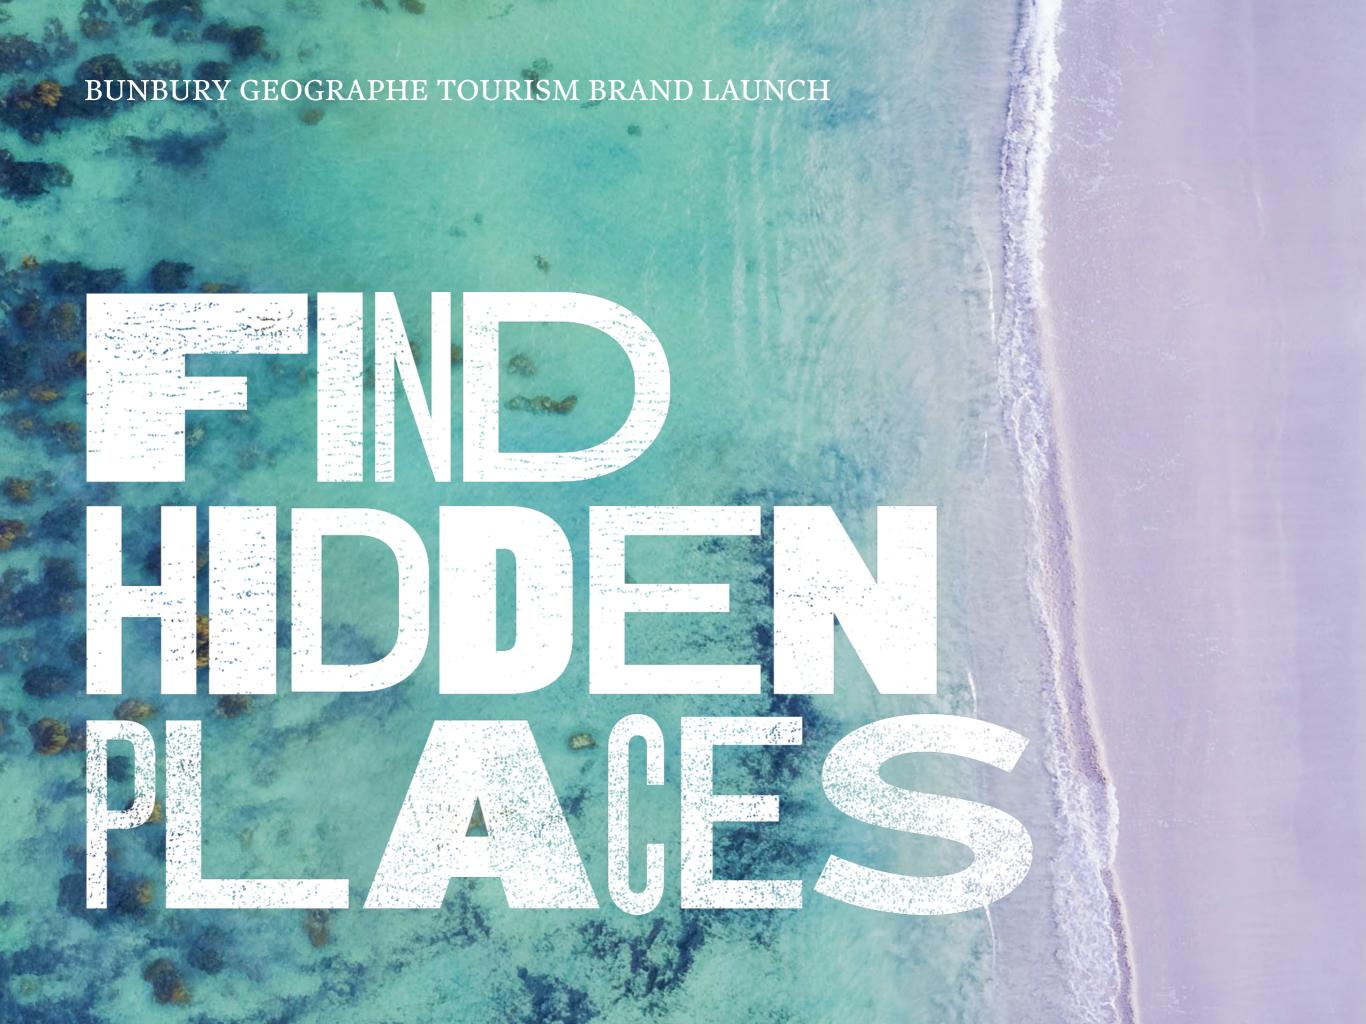

## **CREATIVE CONCEPT**

Built from lost letterforms, graphics and visual signage found throughout the vast geographical region, this creative concept utilises typography to create a unique identity for this emerging regional tourism brand.

The lost and found concept effectively captures the diversity of the area, accurately represents the characterful people and places, and is authentic by way of being.

## **BUNBURY GEOGRAPHE**