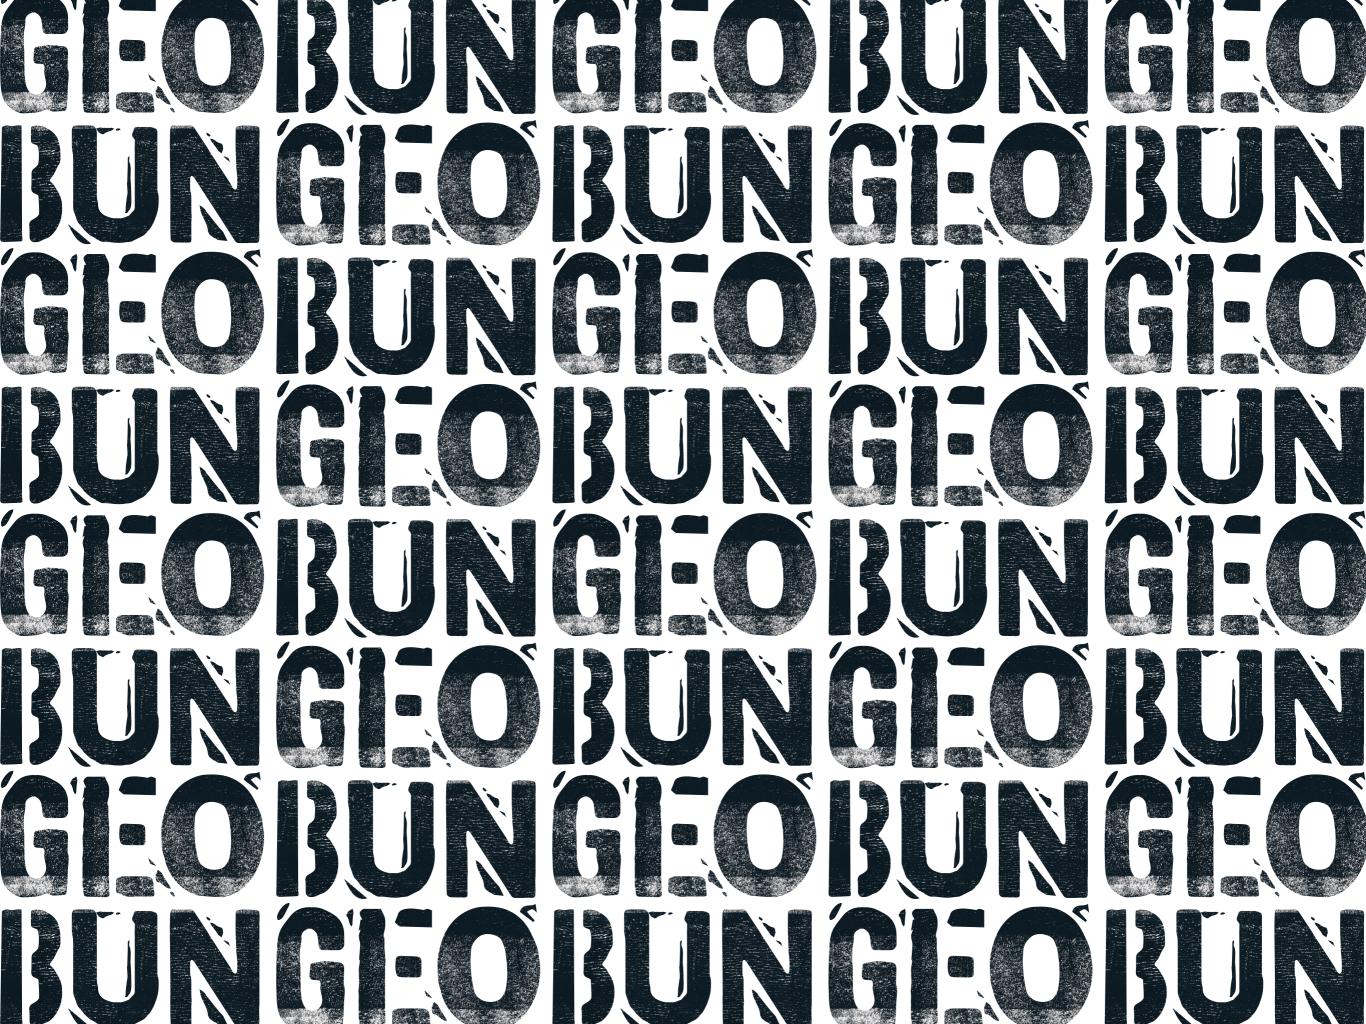

## **CREATIVE CONCEPT**

Built from lost letterforms, graphics and visual signage found throughout the vast geographical region, this creative concept utilises typography to create a unique identity for this emerging regional tourism brand.

The lost and found concept effectively captures the diversity of the area, accurately represents the characterful people and places, and is authentic by way of being.

## **BUNBURY GEOGRAPHE**

# BUNISURA: GEOGRAPHE