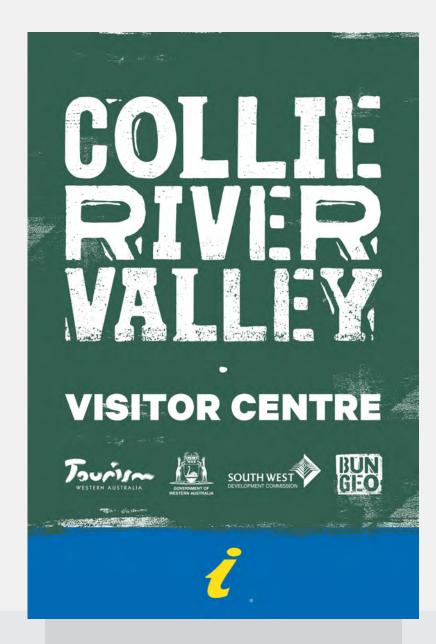

# Application Example (Pylon Signage)

Sub-region branding applied to signage with BUNGEO stamp used supportingly.

\*Collie River Valley used as example only

SUB REGIONAL BRAND GUIDELINES 9 BUNBURY GEOGRAPHE