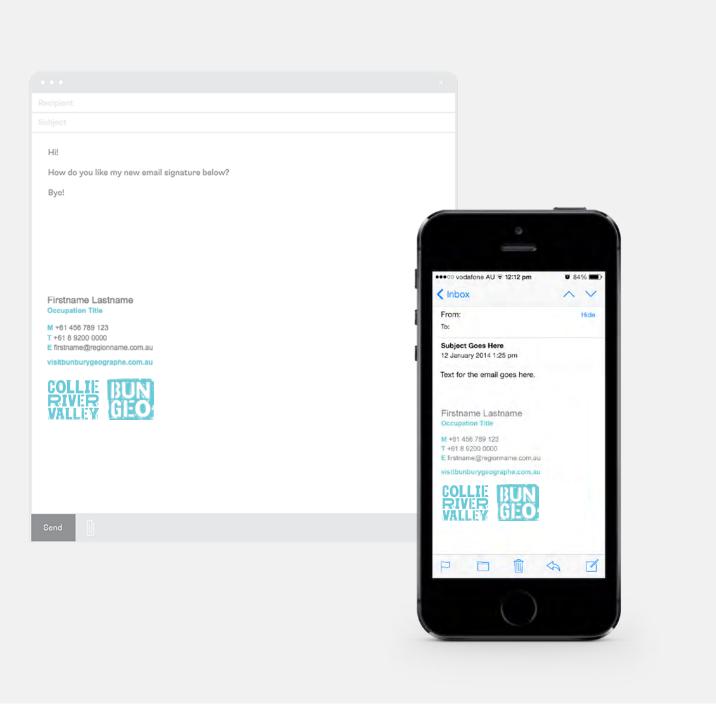

## Application Example

(Email Signature)

An example of email signature logo usage can be seen to the right .

\*Collie River Valley used as example only