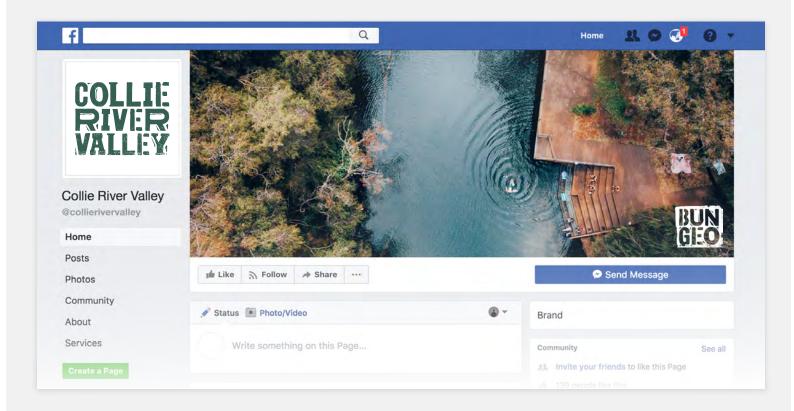

### Application Example

(Social Media)

Social media profile images have been created for each Sub-region as part of the branding roll-out.

Profile pictures in all four Bunbury Geographe master colourways can be found in the Sub-regional asset handover folder.

\*Collie River Valley used as example only

~CRV - Facebook - Profile Picture - BLUE.jpg

~CRV - Facebook - Profile Picture- PINK.jpg

~CRV - Facebook - Profile Picture - GREEN.jpg

~CRV - Facebook - Profile Picture - BLACK.jpg